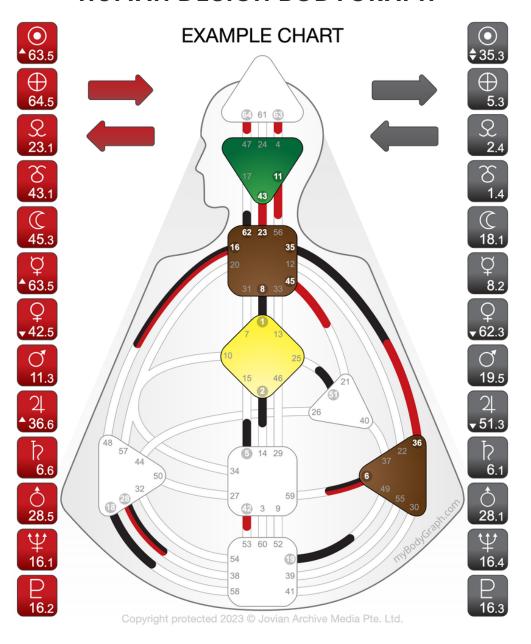

#### **⑤** 58.1 25.5 Lucy Michaela Adams ⊕ 46.5 ⊕ **1**52.1 64 61 63 ∑ 37.1 S. 55.5 ₹ 40.1 ∂ 59.5 (C 48.4 (C 33.4 Ф 22.5 Ф 54.4 ♀ • 25.2 **9.6 ♂** ^51.3 0 16.2 2<u>|</u> 8.3 2<u>4</u> 20.2 ∱ **√** 58.2 [> 38.4 ↑ 10.4 ¥ **^38.**1 ¥ 38.3

This is your bodygraph - you can explore it more over at www.mybodygraph.com

#### READING A HUMAN DESIGN BODYGRAPH

- DOWNLOAD A COPY OF YOUR BODYGRAPH FROM MYBODYGRAPH.COM
- YOUR AURA & STRATEGY AS HOW YOU EXPRESS ENERGY
- YOUR AUTHORITY AS HOW YOU MAKE DECISIONS
- YOUR PROFILE AS HOW YOU ENGAGE WITH OTHERS
- CONDITIONING VIA OPEN CENTRES
- YOUR UNIQUE GIFTS & CHALLENGES VIA GATES & CHANNELS