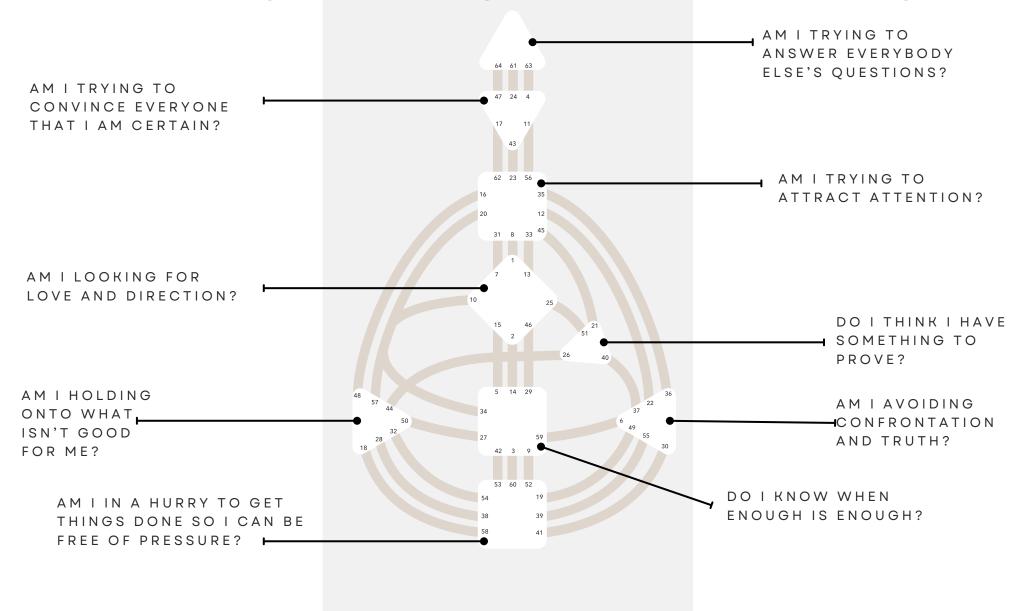

#### **⑤** 58.1 25.5 Lucy Michaela Adams ⊕ 46.5 ⊕ **1**52.1 64 61 63 ∑ 37.1 S. 55.5 ₹ 40.1 ∂ 59.5 (C 48.4 (C 33.4 Ф 22.5 Ф 54.4 ♀ • 25.2 **9.6 ♂** ^51.3 0 16.2 2<u>|</u> 8.3 2<u>4</u> 20.2 ∱ **√** 58.2 [> 38.4 ↑ 10.4 ¥ **^38.**1 ¥ 38.3

This is your bodygraph - you can explore it more over at www.mybodygraph.com

#### READING A HUMAN DESIGN BODYGRAPH

- DOWNLOAD A COPY OF YOUR BODYGRAPH FROM MYBODYGRAPH.COM
- YOUR AURA & STRATEGY AS HOW YOU EXPRESS ENERGY
- YOUR AUTHORITY AS HOW YOU MAKE DECISIONS
- YOUR PROFILE AS HOW YOU ENGAGE WITH OTHERS
- CONDITIONING VIA OPEN CENTRES
- YOUR UNIQUE GIFTS & CHALLENGES VIA GATES & CHANNELS